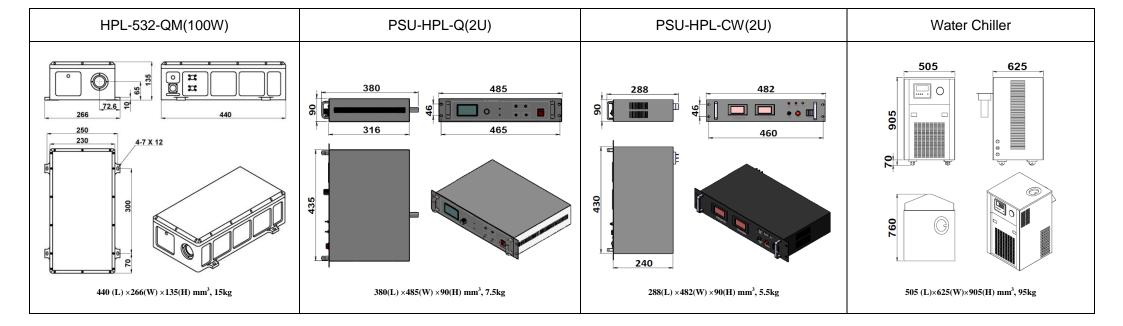

## New Laser Generation

HPL-532-QM/100W

## SPECIFICATIONS

| Warralamath (nom)                  | 532±1                                                    |
|------------------------------------|----------------------------------------------------------|
| Wavelength (nm)                    | 332±1                                                    |
| Operating mode                     | Q-switched: AOM (Acousto-Optic Modulation)               |
| Average power (W)                  | >100                                                     |
| Pulse duration (ns)                | ~100 @100W                                               |
| Rep. rate (kHz)                    | 15 (It is possible to customize other repetition rates ) |
| Single pulse energy (mJ)           | >6.6 @15kHz                                              |
| Peak power (kW)                    | >66 @ 15kHz                                              |
| Ave power stability (over 4 hours) | <3% or <5%                                               |
| Beam divergence, full angle (mrad) | <3.5                                                     |
| Beam diameter at the aperture (mm) | ≥12                                                      |
| Beam height from base plate (mm)   | 65                                                       |
| Warm-up time (minutes)             | <10                                                      |
| Cooled method                      | Water Cooled                                             |
| Operating temperature (°C)         | 15~35                                                    |
| Power supply (220V AC)             | PSU-HPL(2U×2)                                            |
| Expected lifetime (hours)          | 10000                                                    |
| Warranty period                    | 1 year                                                   |